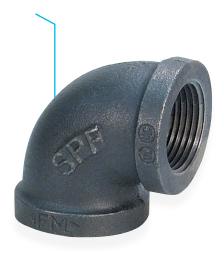

# Class 150 (Standard) **Fig. 3101** 90° Elbow

For Listings/Approval Details and Limitations, visit our website at www.asc-es.com or contact an ASC Engineered Solutions" Sales Representative.

### Figure 3101 90° Elbow

| Nominal Size | Dimension A | Approx Wt. Each |
|--------------|-------------|-----------------|
| In. (mm)     | In. (mm)    | Lbs. (kg)       |
| 1/8          | 0.69        | 0.06            |
| 6            | 17.53       | 0.03            |
| 1/4          | 0.81        | 0.10            |
| 8            | 20.57       | 0.05            |
| 3/8          | 0.95        | 0.15            |
| 10           | 24.13       | 0.07            |
| 1/2          | 1.12        | 0.22            |
| 15           | 28.45       | 0.10            |
| 3/4          | 1.31        | 0.36            |
| 20           | 33.27       | 0.16            |
| 1            | 1.50        | 0.57            |
| 25           | 38.10       | 0.26            |
| 11/4         | 1.75        | 0.87            |
| 32           | 44.45       | 0.40            |
| 11/2         | 1.94        | 1.16            |
| 40           | 49.28       | 0.53            |
| 2            | 2.25        | 1.81            |
| 50           | 57.15       | 0.82            |
| 2½           | 2.70        | 3.23            |
| 65           | 68.58       | 1.47            |
| 3            | 3.08        | 4.82            |
| 80           | 78.23       | 2.19            |
| 4            | 3.79        | 8.41            |
| 100          | 96.27       | 3.82            |
| 6            | 5.13        | 19.96           |
| 150          | 130.30      | 9.05            |