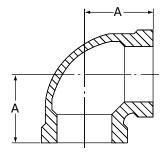

### Figure 3101 90° Elbow

| Nominal Size | Dimension A | Approx Wt. Each |
|--------------|-------------|-----------------|
| In. (mm)     | In. (mm)    | Lbs. (kg)       |
| 1/8          | 0.69        | 0.06            |
| 6            | 17.53       | 0.03            |
| 1/4          | 0.81        | 0.10            |
| 8            | 20.57       | 0.05            |
| 3/8          | 0.95        | 0.15            |
| 10           | 24.13       | 0.07            |
| 1/2          | 1.12        | 0.22            |
| 15           | 28.45       | 0.10            |
| 3/4          | 1.31        | 0.36            |
| 20           | 33.27       | 0.16            |
| 1            | 1.50        | 0.57            |
| 25           | 38.10       | 0.26            |
| 11/4         | 1.75        | 0.87            |
| 32           | 44.45       | 0.40            |
| 11/2         | 1.94        | 1.16            |
| 40           | 49.28       | 0.53            |
| 2            | 2.25        | 1.81            |
| 50           | 57.15       | 0.82            |
| 2½           | 2.70        | 3.23            |
| 65           | 68.58       | 1.47            |
| 3            | 3.08        | 4.82            |
| 80           | 78.23       | 2.19            |
| 4            | 3.79        | 8.41            |
| 100          | 96.27       | 3.82            |
| 6            | 5.13        | 19.96           |
| 150          | 130.30      | 9.05            |